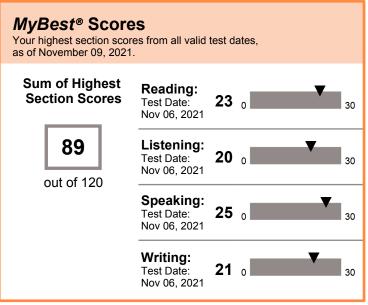

### THIS IS A PDF SCORE REPORT, DOWNLOADED AND PRINTED BY THE TEST TAKER.

A total score is not reported when one or more sections have not been administered. Expired scores are not included in MyBest® calculations.