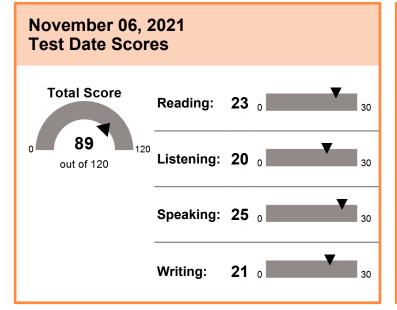

Test Date: November 06, 2021

Vashisht, Purav Hotel Falcon Crest Kandaghat

Shimla, Himachal Pradesh 173215

India

Inst. Code

Dept. Code

Country of Birth: India Native Language: Hindi

Test Center: STN14925A - Saint Kabir Public School - Chandigarh

# Appointment Number: 3222 7112 1527 6263

Test Date: November 06, 2021

#### **SCORE RANGES**

| Total Score              | 0–120  |
|--------------------------|--------|
| Reading                  | 0-30   |
| Advanced                 | 24–30  |
| High - Intermediate      | 18–23  |
| Low - Intermediate       | 4–17   |
| Below Low - Intermediate | 0–3    |
| Listening                | 0-30   |
| Advanced                 | 22–30  |
| High - Intermediate      | _17–21 |
| Low - Intermediate       | 9–16   |
| Below Low - Intermediate | 0–8    |
| Speaking                 | 0–30   |
| Advanced                 | 25–30  |
| High - Intermediate      | 20–24  |
| Low - Intermediate       | 16–19  |
| Basic                    | 10–15  |
| Below Basic              | 0–9    |
| Writing                  | 0–30   |
| Advanced                 | 24–30  |
| High - Intermediate      | 17–23  |
| La Lata and Pate         | 13–16  |
| Low - Intermediate       |        |
| Basic                    | 7–12   |